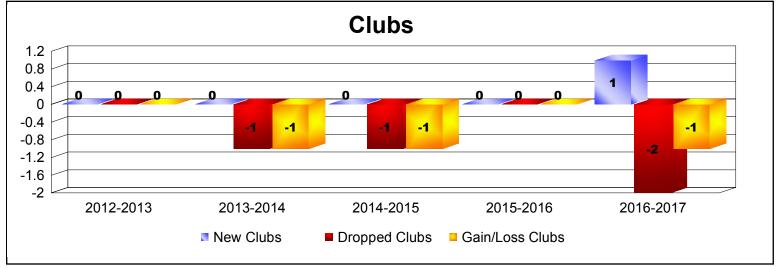

District 337 C

As of June 2017 Cumulative

| Year      | New<br>Clubs | Dropped<br>Clubs | Gain/<br>Loss<br>Clubs | New<br>Members | Charter<br>Members | Reinstate<br>Members | Transfer<br>Members | Total<br>Member<br>Added | Total<br>Members<br>Dropped | Gain/<br>Loss<br>Members |
|-----------|--------------|------------------|------------------------|----------------|--------------------|----------------------|---------------------|--------------------------|-----------------------------|--------------------------|
| 2012-2013 | 0            | 0                | 0                      | 253            | 0                  | 5                    | 3                   | 261                      | -350                        | -89                      |
| 2013-2014 | 0            | -1               | -1                     | 837            | 0                  | 7                    | 8                   | 852                      | -288                        | 564                      |
| 2014-2015 | 0            | -1               | -1                     | 1077           | 0                  | 9                    | 1                   | 1087                     | -309                        | 778                      |
| 2015-2016 | 0            | 0                | 0                      | 430            | 0                  | 5                    | 6                   | 441                      | -550                        | -109                     |
| 2016-2017 | 1            | -2               | -1                     | 256            | 21                 | 17                   | 2                   | 296                      | -509                        | -213                     |
| Average   | 0            | -1               | -1                     | 571            | 4                  | 9                    | 4                   | 587                      | -401                        | 186                      |