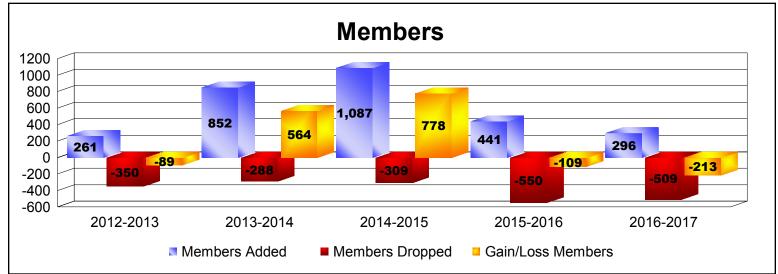

District 337 C

As of June 2017 Cumulative

| Year      | New<br>Clubs | Dropped<br>Clubs | Gain/<br>Loss<br>Clubs | New<br>Members | Charter<br>Members | Reinstate<br>Members | Transfer<br>Members | Total<br>Member<br>Added | Total<br>Members<br>Dropped | Gain/<br>Loss<br>Members |
|-----------|--------------|------------------|------------------------|----------------|--------------------|----------------------|---------------------|--------------------------|-----------------------------|--------------------------|
| 2012-2013 | 0            | 0                | 0                      | 253            | 0                  | 5                    | 3                   | 261                      | -350                        | -89                      |
| 2013-2014 | 0            | -1               | -1                     | 837            | 0                  | 7                    | 8                   | 852                      | -288                        | 564                      |
| 2014-2015 | 0            | -1               | -1                     | 1077           | 0                  | 9                    | 1                   | 1087                     | -309                        | 778                      |
| 2015-2016 | 0            | 0                | 0                      | 430            | 0                  | 5                    | 6                   | 441                      | -550                        | -109                     |
| 2016-2017 | 1            | -2               | -1                     | 256            | 21                 | 17                   | 2                   | 296                      | -509                        | -213                     |
| Average   | 0            | -1               | -1                     | 571            | 4                  | 9                    | 4                   | 587                      | -401                        | 186                      |